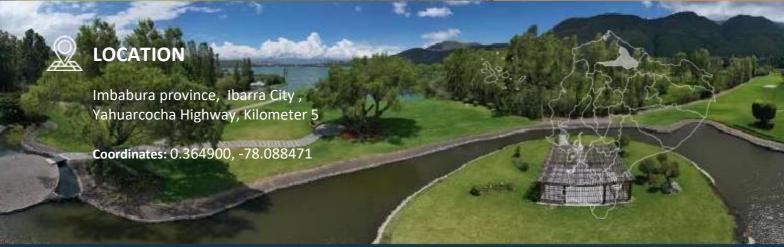

## HOSTERIA TOTORAL

**IMBABURA - IBARRA** 





2,6 Million dollars.



## **TOURISTIC INDICATORS**

**Number of visits:** 78,8 K Accumulated provincial result 2021

**Hotel occupancy rate:** 31,3 % Accumulated provincial result 2021

Average price: USD 72,6 Accumulated provincial result

2021

Fuente: https://servicios.turismo.gob.ec/visualizador

Tourist attractions & activities:

Yahuarcocha Lake, Imbabura Agrotourism, nature, adventure



projection to real estate

development

Implement touristic development projects, using alternative technologies for the operation with



## **EXECUTIVE SUMMARY**

Hosteria located next to Yahuarcocha Lake, has 21 rooms, large areas for organizing events( both indoors and outdoor), stables, horse riding area, restaurant and water activities.

Land size: 10 hectares

Constructions size: 2000 sq