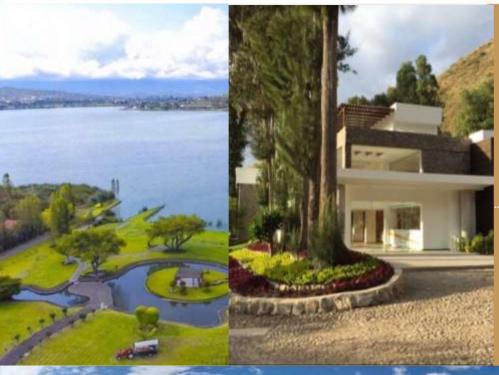

## **EXECUTIVE SUMMARY**

Hosteria located next to Yahuarcocha Lake, has 21 rooms, large areas for organizing events( both indoors and outdoor), stables, horse riding area, restaurant and water activities.

Land size: 10 hectares

Constructions size: 2000 square meters Accommodation capacity: 73 places Number of Rooms: 21 rooms

- National market
- International Market

- -Hostel in operation
- -Its extension of land has potential for a luxury resort.