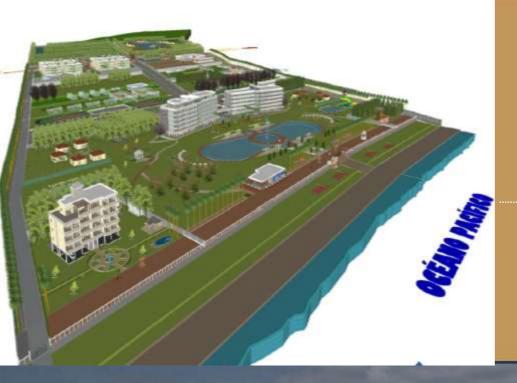

### **EXECUTIVE SUMMARY**

Develop luxury real estate tourism project on the seashore, hotel, apartments, sports areas, recreation areas, among others; in Manabí province.

Bliz Club Resort, is a real estate tourism project, to be developed in a property of 54 hectares, divided by the Spondylus Route, of which 35 hectares will be used for the development of the Resort Club, which will have 420 meters of beach, 300 rooms, 1 presidential suite, with a maximum capacity of 670 guests. The hotel is made up of 3 buildings in an area of 34,520.64 square meters, total of buildable areas of 156,000.00 square meters. Reception: main hall, lobby. Commercial premises: boutique, sport shop, hairdresser, flower shop, market. Restaurants: buffet, gourmet, fast food, seafood, cafeteria - ice cream parlor. Entertainment centers: disco, event rooms, bars. Social areas: business center, meeting room, spa. Assistance areas: nursery, medical dispensary, pet hotel, heliport, boardwalk in front of the beach. Sports areas: Gym, courts.